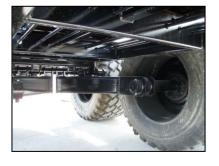

- Flotation Tires Minimize Compaction
- Save Fuel and Time
- Hydraulics run Cooler and Last Longer with Less Stress on the System.
- BBI Binary Manifold make for a quick and stable installation and operation of ALL precision Agriculture Tools.
- Dual Rack and Pinion Gate prevents iams

#### STANDARD FEATURES

- Carbon Steel Hopper from 16-24 ft.
- Bar Chain Conveyor with self cleaning pintle-type chain
- Tandem Axle
- 45 degree hopper sides
- Sloped rear end panel
- 10 gauge hopper construction and 7 gauge floor.