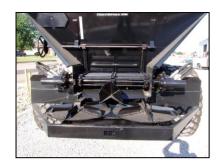

- Flotation Tires Minimize Compaction
- Save Fuel and Time
- Hydraulics run Cooler and Last Longer with Less Stress on the System.
- BBI Binary Manifold make for a quick and stable installation and operation of ALL precision Agriculture Tools.
- Dual Rack and Pinion Gate prevents iams

#### **OPTIONAL EQUIPMENT**

- Variable Rate Control and Guidance Systems
- 52 degree hopper sides
- Hydraulic gate
- 7 gauge hopper construction