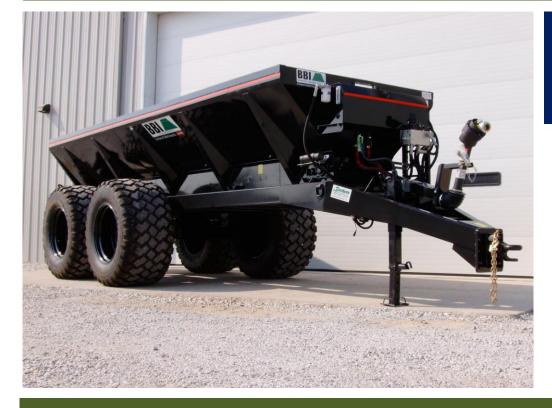

### Endurance

**Pull Type Hydraulic** 

Litter, Lime, Shavings and Compost

### Endurance

**Pull Type Hydraulic** 

Litter, Lime, Shavings and Compost

Suggested Use: Specialized distribution of Lime, Litter, Shavings and Compost. Hydraulic driven Conveyor Chain for Consistent speeds and Easy Precision Control Installation.

Available in All plug to Tractor Hydraulics or PTO to Tandem Pump Self Contained Hydraulics. Flotation tires minimize compaction, One piece CNC machined comb provides for longer chain life and more precise product application.

#### STANDARD FEATURES

- Carbon Steel Hopper from 16-24 ft.
- Bar Chain Conveyor with self cleaning pintle-type chain
- Tandem Axle
- 45 degree hopper sides
- Sloped rear end panel
- 10 gauge hopper construction and 7 gauge floor.