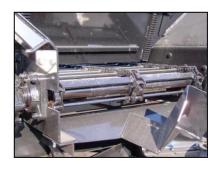

Available in All plug to Tractor Hydraulics or PTO to Tandem Pump Self Contained Hydraulics. Flotation tires minimize compaction, One piece CNC machined comb provides for longer chain life and more precise product application.

#### STANDARD FEATURES

- Carbon Steel Hopper from 16-24 ft.
- Bar Chain Conveyor with self cleaning pintle-type chain
- Tandem Axle
- 45 degree hopper sides
- Sloped rear end panel
- 10 gauge hopper construction and 7 gauge floor.